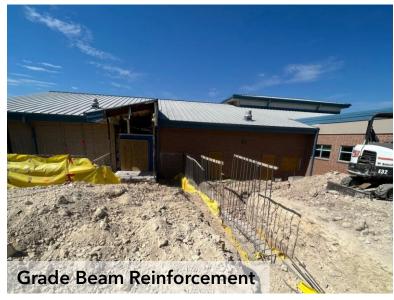

-----------|
| LVES        | \$442,750.00      | \$147,919.49 | \$276,160.63 | \$18,669.88       |
| LVHS        | \$277,211.00      | \$133,028.02 | \$10,713.65  | \$133,469.33      |
| LVMS        | \$235,750.00      | \$77,691.70  | \$0          | \$158,058.30      |
| Grand Total | \$955,711.00      | \$358,639.21 | \$286,874.28 | \$310,197.51      |



### **Lago Vista ES Construction Highlights**

- Library wing under construction
- Guardrail at courtyard retaining wall pending
- Expansion joint covers in progress
- Site chain link fencing pending
- HVAC Testing and Balancing Currently ongoing & no deficiency items to date
- Area B added wood doors for floor plan revisions ship October 14th
- Playground equipment ship date is October 21st



# **Lago Vista ES Library Addition**











## Lago Vista ES Master Schedule





### **Lago Vista HS Construction Highlights**

- Complete cafeteria expansion scheduled turnover is November 15th
- Exterior metal wall panels in progress
- Landscaping (Start as soon as wall panels are installed)
- Parking lot sealing and striping pending
- HVAC Testing & Balancing awaiting completion of Testing, Adjusting and Balancing
- MEP Commissioning in progress



## Lago Vista HS Master Schedule





# Lago Vista MS Classroom/Weight Room Addition