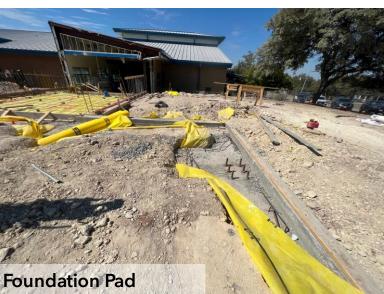

### **Lago Vista ES Construction Highlights**

- Library wing under construction
- Guardrail at courtyard retaining wall pending
- Expansion joint covers in progress
- Site chain link fencing pending
- HVAC Testing and Balancing Currently ongoing & no deficiency items to date
- Area B added wood doors for floor plan revisions ship October 14th
- Playground equipment ship date is October 21st