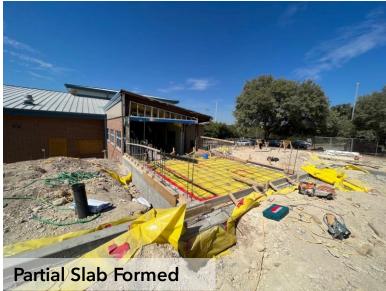

-------------|
| LVES        | \$442,750.00      | \$147,919.49 | \$276,160.63 | \$18,669.88       |
| LVHS        | \$277,211.00      | \$133,028.02 | \$10,713.65  | \$133,469.33      |
| LVMS        | \$235,750.00      | \$77,691.70  | \$0          | \$158,058.30      |
| Grand Total | \$955,711.00      | \$358,639.21 | \$286,874.28 | \$310,197.51      |



### **Lago Vista ES Construction Highlights**

- Library wing under construction
- Guardrail at courtyard retaining wall pending
- Expansion joint covers in progress
- Site chain link fencing pending
- HVAC Testing and Balancing Currently ongoing & no deficiency items to date
- Area B added wood doors for floor plan revisions ship October 14th
- Playground equipment ship date is October 21st



# **Lago Vista ES Library Addition**











## Lago Vista ES Master Schedule





### **Lago Vista HS Construction Highlights**

- Complete cafeteria expansion scheduled turnover is November 15th
- Exterior metal wall panels in progress
- Landscaping (Start as soon as wall panels are installed)
- Parking lot sealing and striping pending
- HVAC Testing & Balancing awaiting completion of Testing, Adjusting and Balancing
- MEP Commissioning in progress



## Lago Vista HS Master Schedule





# Lago Vista MS Classroom/Weight Room Addition