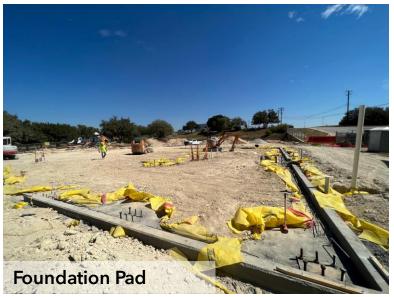

---------------|
| LVES        | \$442,750.00      | \$147,919.49 | \$276,160.63 | \$18,669.88       |
| LVHS        | \$277,211.00      | \$133,028.02 | \$10,713.65  | \$133,469.33      |
| LVMS        | \$235,750.00      | \$77,691.70  | \$0          | \$158,058.30      |
| Grand Total | \$955,711.00      | \$358,639.21 | \$286,874.28 | \$310,197.51      |



### **Lago Vista ES Construction Highlights**

- Library wing under construction
- Guardrail at courtyard retaining wall pending
- Expansion joint covers in progress
- Site chain link fencing pending
- HVAC Testing and Balancing Currently ongoing & no deficiency items to date
- Area B added wood doors for floor plan revisions ship October 14th
- Playground equipment ship date is October 21st



# **Lago Vista ES Library Addition**











## Lago Vista ES Master Schedule





### **Lago Vista HS Construction Highlights**

- Complete cafeteria expansion scheduled turnover is November 15th
- Exterior metal wall panels in progress
- Landscaping (Start as soon as wall panels are installed)
- Parking lot sealing and striping pending
- HVAC Testing & Balancing awaiting completion of Testing, Adjusting and Balancing
- MEP Commissioning in progress



## Lago Vista HS Master Schedule





# Lago Vista MS Classroom/Weight Room Addition