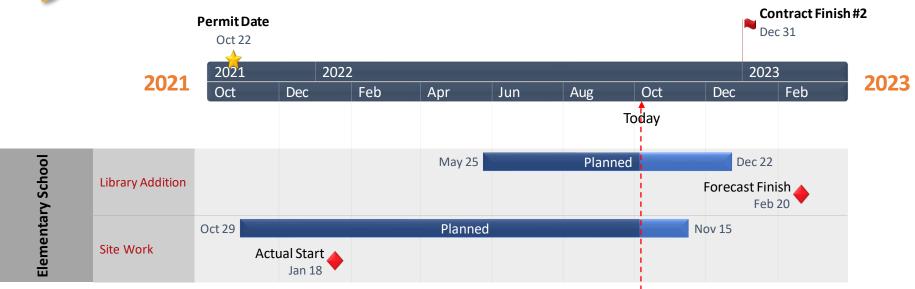

0      | \$147,919.49 | \$276,160.63 | \$18,669.88       |
| LVHS        | \$277,211.00      | \$133,028.02 | \$10,713.65  | \$133,469.33      |
| LVMS        | \$235,750.00      | \$77,691.70  | \$0          | \$158,058.30      |
| Grand Total | \$955,711.00      | \$358,639.21 | \$286,874.28 | \$310,197.51      |



### **Lago Vista ES Construction Highlights**

- Library wing under construction
- Guardrail at courtyard retaining wall pending
- Expansion joint covers in progress
- Site chain link fencing pending
- HVAC Testing and Balancing Currently ongoing & no deficiency items to date
- Area B added wood doors for floor plan revisions ship October 14th
- Playground equipment ship date is October 21st



# **Lago Vista ES Library Addition**











## Lago Vista ES Master Schedule





### **Lago Vista HS Construction Highlights**

- Complete cafeteria expansion scheduled turnover is November 15th
- Exterior metal wall panels in progress
- Landscaping (Start as soon as wall panels are installed)
- Parking lot sealing and striping pending
- HVAC Testing & Balancing awaiting completion of Testing, Adjusting and Balancing
- MEP Commissioning in progress



## Lago Vista HS Master Schedule





# Lago Vista MS Classroom/Weight Room Addition